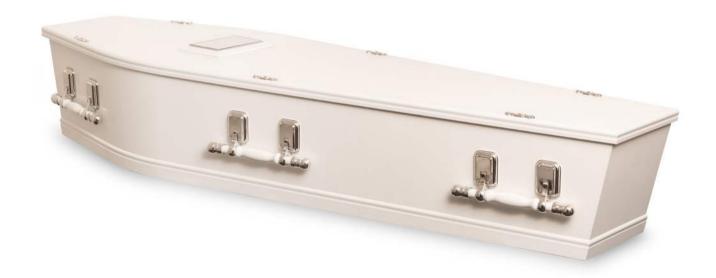

# AMBASSADOR (WHITE)

| Caskets                             | Excl GST   | Incl GST   |
|-------------------------------------|------------|------------|
| Plain / Hickory                     | \$1,086.96 | \$1,250.00 |
| Light Oak                           | \$1,391.30 | \$1,600.00 |
| Driftwood                           | \$1,500.00 | \$1,725.00 |
| Whitewash                           | \$1,500.00 | \$1,725.00 |
| Richmond                            | \$1,565.22 | \$1,800.00 |
| Avalon                              | \$1,913.04 | \$2,200.00 |
| Ambassador (Blue / White / Painted) | \$2,000.00 | \$2,300.00 |
| Kotuku                              | \$2,260.87 | \$2,600.00 |
| Whitmore                            | \$2,347.83 | \$2,700.00 |
| Landscape                           | \$2,521.74 | \$2,900.00 |
| Eco Pine                            | \$2,260.87 | \$2,600.00 |
| Wool                                | \$2,760.87 | \$3,175.00 |
| Willow                              | \$2,450.43 | \$2,818.00 |
| Rosewood Solid                      | \$3,478.26 | \$4,000.00 |
| Heart Rimu                          | \$4,434.78 | \$5,100.00 |