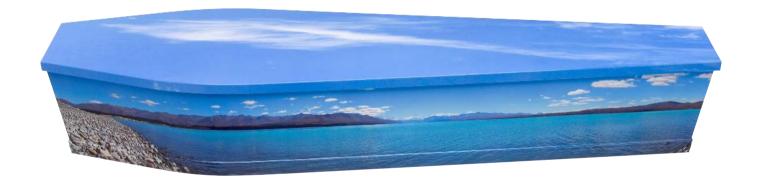

#### **LANDSCAPE**

| Caskets                             | Excl GST   | Incl GST   |
|-------------------------------------|------------|------------|
| Plain / Hickory                     | \$1,086.96 | \$1,250.00 |
| Light Oak                           | \$1,391.30 | \$1,600.00 |
| Driftwood                           | \$1,500.00 | \$1,725.00 |
| Whitewash                           | \$1,500.00 | \$1,725.00 |
| Richmond                            | \$1,565.22 | \$1,800.00 |
| Avalon                              | \$1,913.04 | \$2,200.00 |
| Ambassador (Blue / White / Painted) | \$2,000.00 | \$2,300.00 |
| Kotuku                              | \$2,260.87 | \$2,600.00 |
| Whitmore                            | \$2,347.83 | \$2,700.00 |
| Landscape                           | \$2,521.74 | \$2,900.00 |
| Eco Pine                            | \$2,260.87 | \$2,600.00 |
| Wool                                | \$2,760.87 | \$3,175.00 |
| Willow                              | \$2,450.43 | \$2,818.00 |
| Rosewood Solid                      | \$3,478.26 | \$4,000.00 |
| Heart Rimu                          | \$4,434.78 | \$5,100.00 |