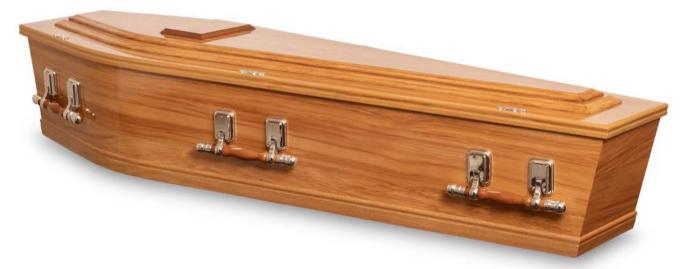

# **LIGHT OAK**

| Caskets                             | Excl GST   | Incl GST   |
|-------------------------------------|------------|------------|
| Plain / Hickory                     | \$1,086.96 | \$1,250.00 |
| Light Oak                           | \$1,391.30 | \$1,600.00 |
| Driftwood                           | \$1,500.00 | \$1,725.00 |
| Whitewash                           | \$1,500.00 | \$1,725.00 |
| Richmond                            | \$1,565.22 | \$1,800.00 |
| Avalon                              | \$1,913.04 | \$2,200.00 |
| Ambassador (Blue / White / Painted) | \$2,000.00 | \$2,300.00 |
| Kotuku                              | \$2,260.87 | \$2,600.00 |
| Whitmore                            | \$2,347.83 | \$2,700.00 |
| Landscape                           | \$2,521.74 | \$2,900.00 |
| Eco Pine                            | \$2,260.87 | \$2,600.00 |
| Wool                                | \$2,760.87 | \$3,175.00 |
| Willow                              | \$2,450.43 | \$2,818.00 |
| Rosewood Solid                      | \$3,478.26 | \$4,000.00 |
| Heart Rimu                          | \$4,434.78 | \$5,100.00 |