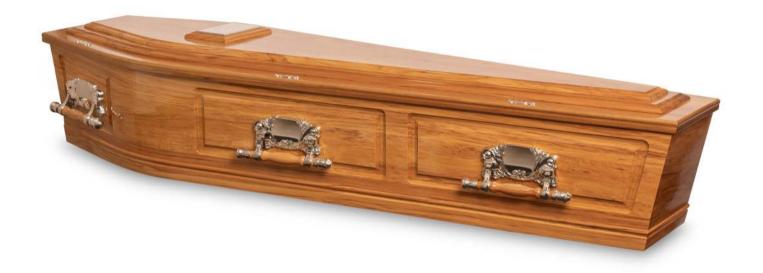

### **HEART RIMU**

| Caskets                             | Excl GST   | Incl GST   |
|-------------------------------------|------------|------------|
| Plain / Hickory                     | \$1,086.96 | \$1,250.00 |
| Light Oak                           | \$1,391.30 | \$1,600.00 |
| Driftwood                           | \$1,500.00 | \$1,725.00 |
| Whitewash                           | \$1,500.00 | \$1,725.00 |
| Richmond                            | \$1,565.22 | \$1,800.00 |
| Avalon                              | \$1,913.04 | \$2,200.00 |
| Ambassador (Blue / White / Painted) | \$2,000.00 | \$2,300.00 |
| Kotuku                              | \$2,260.87 | \$2,600.00 |
| Whitmore                            | \$2,347.83 | \$2,700.00 |
| Landscape                           | \$2,521.74 | \$2,900.00 |
| Eco Pine                            | \$2,260.87 | \$2,600.00 |
| Wool                                | \$2,760.87 | \$3,175.00 |
| Willow                              | \$2,450.43 | \$2,818.00 |
| Rosewood Solid                      | \$3,478.26 | \$4,000.00 |
| Heart Rimu                          | \$4,434.78 | \$5,100.00 |