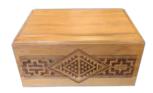

#### **SOLID WOOD URNS**

SOLID RIMU PAUA TRIM

MACROCARPA OILED

MANGŌPARE

The Mangōpare symbol shows the hammerhead shark. It symbolises strength, determination, strong will, and fighting spirit.

**POUTAMA** 

The Poutama (stairway to heaven) pattern is found in Māori weaving and plaiting. Poutama has significant spiritual and educational meanings.