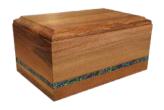

#### **CLASSIC URNS-**

WHITEWASH

ROSEWOOD FOIL GLOSS

PAINTED WHITE

PAINTED BLUE