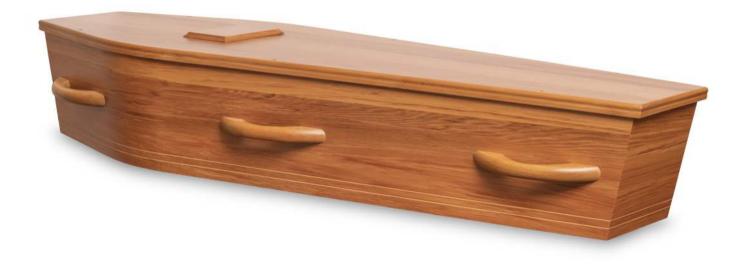

# HICKORY

| Caskets                             | Excl GST   | Incl GST   |
|-------------------------------------|------------|------------|
| Plain / Hickory                     | \$1,086.96 | \$1,250.00 |
| Light Oak                           | \$1,391.30 | \$1,600.00 |
| Driftwood                           | \$1,500.00 | \$1,725.00 |
| Whitewash                           | \$1,500.00 | \$1,725.00 |
| Richmond                            | \$1,565.22 | \$1,800.00 |
| Avalon                              | \$1,913.04 | \$2,200.00 |
| Ambassador (Blue / White / Painted) | \$2,000.00 | \$2,300.00 |
| Kotuku                              | \$2,260.87 | \$2,600.00 |
| Whitmore                            | \$2,347.83 | \$2,700.00 |
| Landscape                           | \$2,521.74 | \$2,900.00 |
| Eco Pine                            | \$2,260.87 | \$2,600.00 |
| Wool                                | \$2,760.87 | \$3,175.00 |
| Willow                              | \$2,450.43 | \$2,818.00 |
| Rosewood Solid                      | \$3,478.26 | \$4,000.00 |
| Heart Rimu                          | \$4,434.78 | \$5,100.00 |