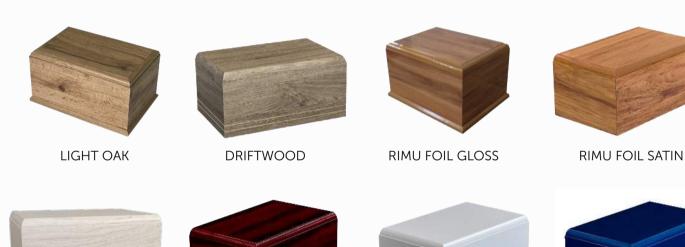

# **LIGHT OAK**

#### **DRIFTWOOD**

Keepsakes With Love Jewellery refer to KWL Catalogue or Website for pricing

| Urns                                                                   | Excl GST | Incl GST |
|------------------------------------------------------------------------|----------|----------|
| Light Oak                                                              | \$217.39 | \$250.00 |
| Driftwood                                                              | \$217.39 | \$250.00 |
| Whitewash                                                              | \$217.39 | \$250.00 |
| Rimu Foil Gloss                                                        | \$217.39 | \$250.00 |
| Rimu Foil Satin                                                        | \$217.39 | \$250.00 |
| Rosewood Foil Gloss                                                    | \$260.87 | \$300.00 |
| Painted White                                                          | \$260.87 | \$300.00 |
| Painted Blue                                                           | \$260.87 | \$300.00 |
| Solid Pine Oblong                                                      | \$260.87 | \$300.00 |
| Solid Pine Shaped                                                      | \$260.87 | \$300.00 |
| Solid Rosewood Grecian                                                 | \$369.57 | \$425.00 |
| Solid Rosewood Shaped                                                  | \$369.57 | \$425.00 |
| Macrocarpa Oiled                                                       | \$304.35 | \$350.00 |
| Country Pine                                                           | \$304.35 | \$350.00 |
| Solid Rimu Grecian                                                     | \$369.57 | \$425.00 |
| Solid Rimu Shaped                                                      | \$369.57 | \$425.00 |
| Mangopare & Poutama                                                    | \$369.57 | \$425.00 |
| Solid Rimu Paua Trim                                                   | \$304.35 | \$350.00 |
| Scatter Tube Small                                                     | \$34.78  | \$40.00  |
| Scatter Tube Medium                                                    | \$65.22  | \$75.00  |
| Scatter Tube Large                                                     | \$95.65  | \$110.00 |
| Fingerprint Pendant Silver                                             | \$186.96 | \$215.00 |
| Fingerprint Pendant Gold Plated and Textured Ashes Fingerprint Pendant | \$239.13 | \$275.00 |