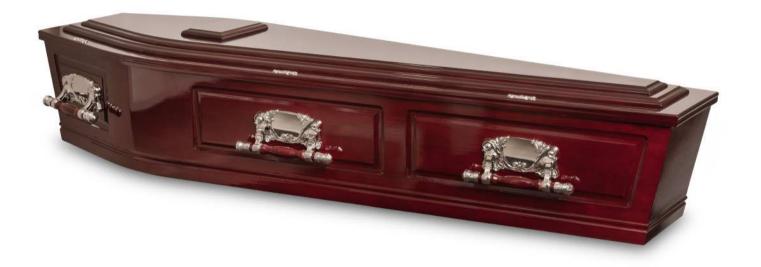

# RICHMOND

| Caskets                             | Excl GST   | Incl GST   |
|-------------------------------------|------------|------------|
| Plain / Hickory                     | \$1,086.96 | \$1,250.00 |
| Light Oak                           | \$1,391.30 | \$1,600.00 |
| Driftwood                           | \$1,500.00 | \$1,725.00 |
| Whitewash                           | \$1,500.00 | \$1,725.00 |
| Richmond                            | \$1,565.22 | \$1,800.00 |
| Avalon                              | \$1,913.04 | \$2,200.00 |
| Ambassador (Blue / White / Painted) | \$2,000.00 | \$2,300.00 |
| Kotuku                              | \$2,260.87 | \$2,600.00 |
| Whitmore                            | \$2,347.83 | \$2,700.00 |
| Landscape                           | \$2,521.74 | \$2,900.00 |
| Eco Pine                            | \$2,260.87 | \$2,600.00 |
| Wool                                | \$2,760.87 | \$3,175.00 |
| Willow                              | \$2,450.43 | \$2,818.00 |
| Rosewood Solid                      | \$3,478.26 | \$4,000.00 |
| Heart Rimu                          | \$4,434.78 | \$5,100.00 |