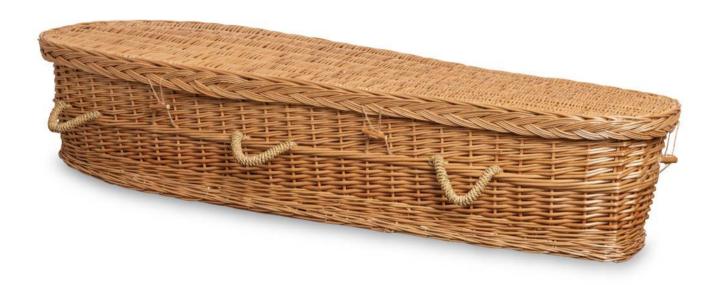

### WILLOW

| Caskets                             | Excl GST   | Incl GST   |
|-------------------------------------|------------|------------|
| Plain / Hickory                     | \$1,086.96 | \$1,250.00 |
| Light Oak                           | \$1,391.30 | \$1,600.00 |
| Driftwood                           | \$1,500.00 | \$1,725.00 |
| Whitewash                           | \$1,500.00 | \$1,725.00 |
| Richmond                            | \$1,565.22 | \$1,800.00 |
| Avalon                              | \$1,913.04 | \$2,200.00 |
| Ambassador (Blue / White / Painted) | \$2,000.00 | \$2,300.00 |
| Kotuku                              | \$2,260.87 | \$2,600.00 |
| Whitmore                            | \$2,347.83 | \$2,700.00 |
| Landscape                           | \$2,521.74 | \$2,900.00 |
| Eco Pine                            | \$2,260.87 | \$2,600.00 |
| Wool                                | \$2,760.87 | \$3,175.00 |
| Willow                              | \$2,450.43 | \$2,818.00 |
| Rosewood Solid                      | \$3,478.26 | \$4,000.00 |
| Heart Rimu                          | \$4,434.78 | \$5,100.00 |